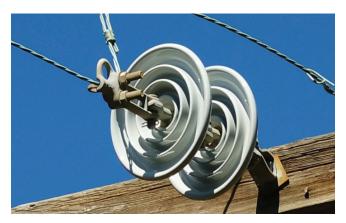

Drones will be used to collect photographs of SDG&E electric infrastructure which will be evaluated by SDG&E personnel. The objective of the program is to take photos of SDG&E's infrastructure and not the surrounding areas. Please see examples of the type of

photographs SDG&E will be taking on the back page of this document. Dronerelated activities may temporarily increase surrounding noise levels or dust.

During drone assessments, your electric service will continue without interruption. These assessments will take place from early fall and continue through the end of 2020.

# Examples of images captured for the DIAR Program