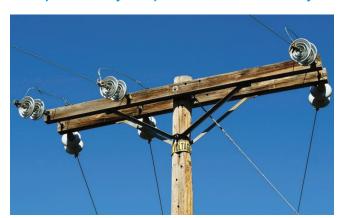

Drones will be used to collect photographs of SDG&E electric infrastructure which will be evaluated by SDG&E personnel. The objective of the program is to take photos of SDG&E's infrastructure and not the surrounding areas. Please see examples of the type of

photographs SDG&E will be taking on the back page of this document. Dronerelated activities may temporarily increase surrounding noise levels or dust.

During drone assessments, your electric service will continue without interruption. These assessments will take place from early fall and continue through the end of 2020.

# Examples of images captured for the DIAR Program