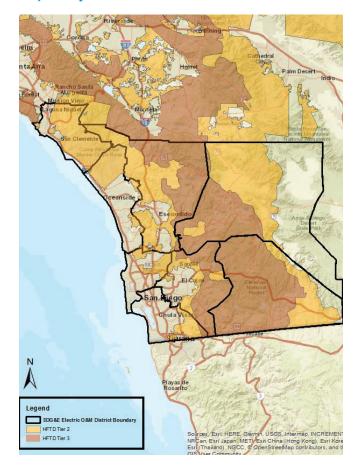

# Drone Investigation, Assessment and Repair (DIAR) Program

As part of our commitment to providing safe and reliable energy, we're proactively addressing fire risk.

The Drone Investigation, Assessment, and Repair (DIAR) Program is part of SDG&E's Wildfire Mitigation Plan (WMP) efforts. The DIAR Program enhances the evaluation of SDG&E's overhead electric power lines and equipment within identified High Fire Threat District (see map on back).

# Map of high fire threat districts